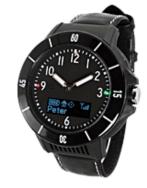

## Radius Connect 24 Mobile Wristwatch

This option is designed to connect to the service when at home but also extends coverage to when you are out and about. Designed with active living in mind, it is ideal for anyone who spends most of their time outdoors.

The wristwatch contains the dedicated SIM connecting directly via the mobile network to the Radius Connect 24 Response Centre.

YOUR CALL FOR HELP,
ALWAYS ANSWERED

Contact us: 02890 397 103 or visit www.radiusconnect24.com

- One touch SOS alarm button to help you in an emergency
- 24 hour, 365 days a year response from our local-based response centre
- Location data from GPS
- Long battery life
- Digital watch with time, date and day displayed
- Delivered to your door ready to use
- No set up or install fee
- One monthly fee/no minimum contract
- Only £27.00 per month