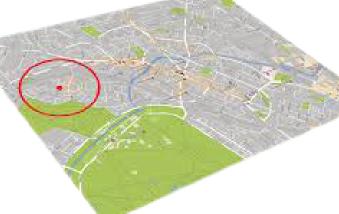

- One touch SOS alarm button to help you in an emergency
- 24 hour, 365 days a year response from our local-based response centre
- Location data from GPS
- Long battery life
- Digital watch with time, date and day displayed
- Delivered to your door ready to use
- No set up or install fee
- One monthly fee/no minimum contract
- Only £27.00 per month